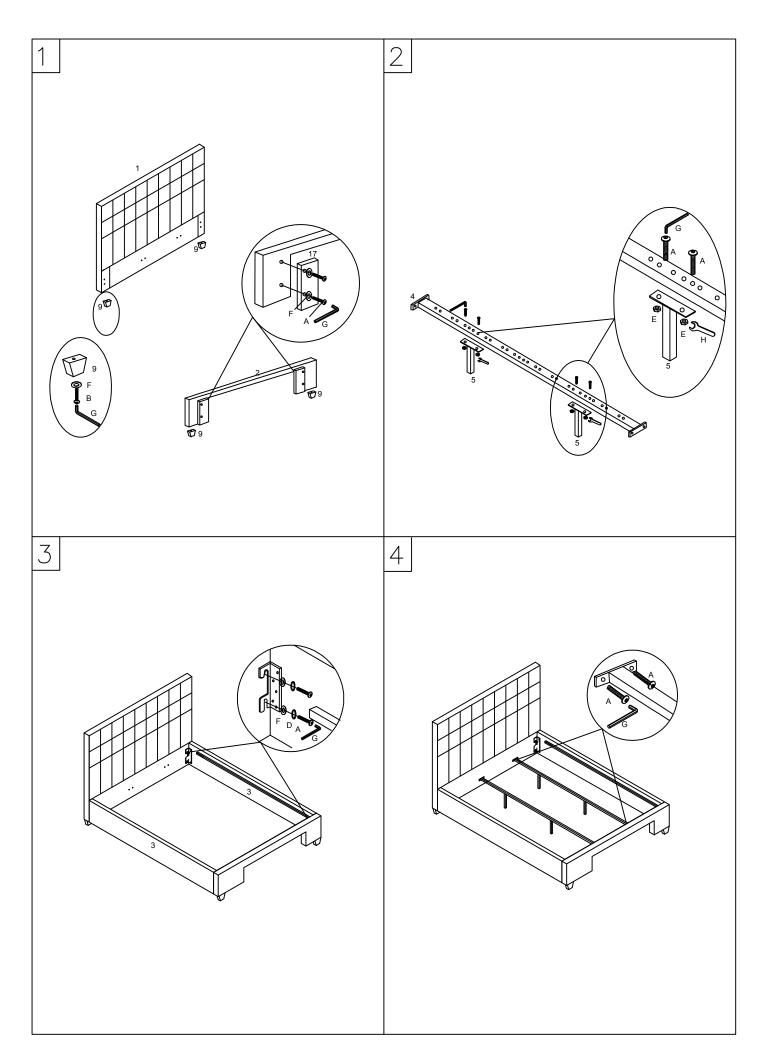

# PART LIST

| 1.Headboard 1pc                | 2.Footboard 1pc                | 3.Side Rail*2pcs | 4.Metal Bar 2pcs                                 | 5.Support Leg *4pcs | 6.Slats*45pcs |
|--------------------------------|--------------------------------|------------------|--------------------------------------------------|---------------------|---------------|
|                                |                                |                  | <del>                                     </del> |                     |               |
| 7.Single Plastic Cap<br>*30pcs | 8.Double Plastic Cap<br>*30pcs | 9.Leg*4pcs       | 10.PANEL*2pcs                                    | 11.FRONT-PANEL* 1pc | 12.PANEL*1pc  |
|                                |                                |                  |                                                  |                     |               |
| 13.BOTTOM*1pc                  | 14.BOTTOM<br>SUPPORT*4pcs      | 15.PANEL*1pc     | 16.WHEEL*6pcs                                    | 17.*2pcs            |               |
|                                |                                |                  |                                                  |                     |               |

# HARDWARE LIST

| HANDWANE LIST                      |                      |                                    |  |  |  |
|------------------------------------|----------------------|------------------------------------|--|--|--|
| (A)Bolt M8*35mm*31pcs              | (B)Bolt M8*50mm*4pcs | (C) *1pc                           |  |  |  |
|                                    |                      |                                    |  |  |  |
| (D)Spring Washer*8pcs              | (E)Nut M8*8pcs       | (F)Flat Washer *19pcs              |  |  |  |
|                                    |                      |                                    |  |  |  |
| (G)Allen Key M5*1pc                | (H)Spanner *1pc      | (I)TAPPING SCREW M4*13mm<br>*24pcs |  |  |  |
|                                    | 5                    |                                    |  |  |  |
| (J)TAPPING SCREW M4*40mm<br>*24pcs | (K) *24pcs           |                                    |  |  |  |
| <b>EMMINIMA</b>                    | <b>8</b> 9           |                                    |  |  |  |