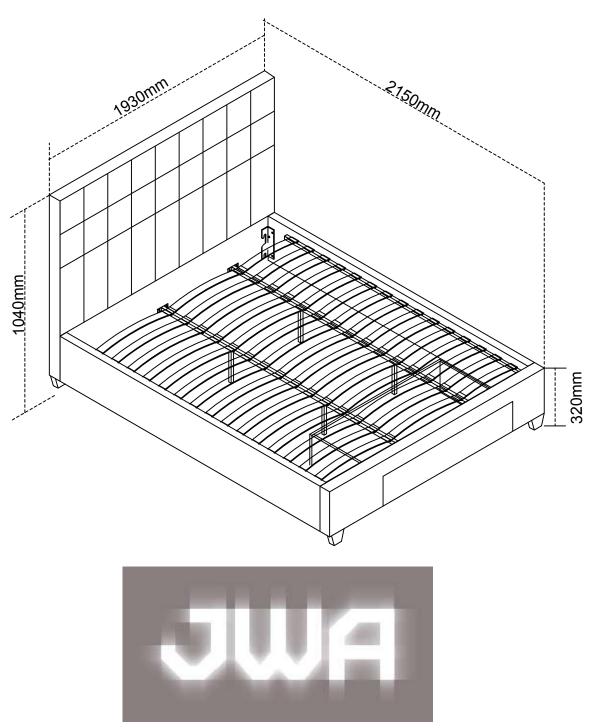

# **ASSEMBLY INSTRUCTION**

SOUTHAMPTON KING BED ITEM CODE: 82259/81669

Imported by JWA Furniture Pty Ltd, Qld, Brisbane Australia. For any assistance with assembly or for missing parts please refer to your receipt

Product Name: SOUTHAMPTON KING BED

Item Code: 82259/81669