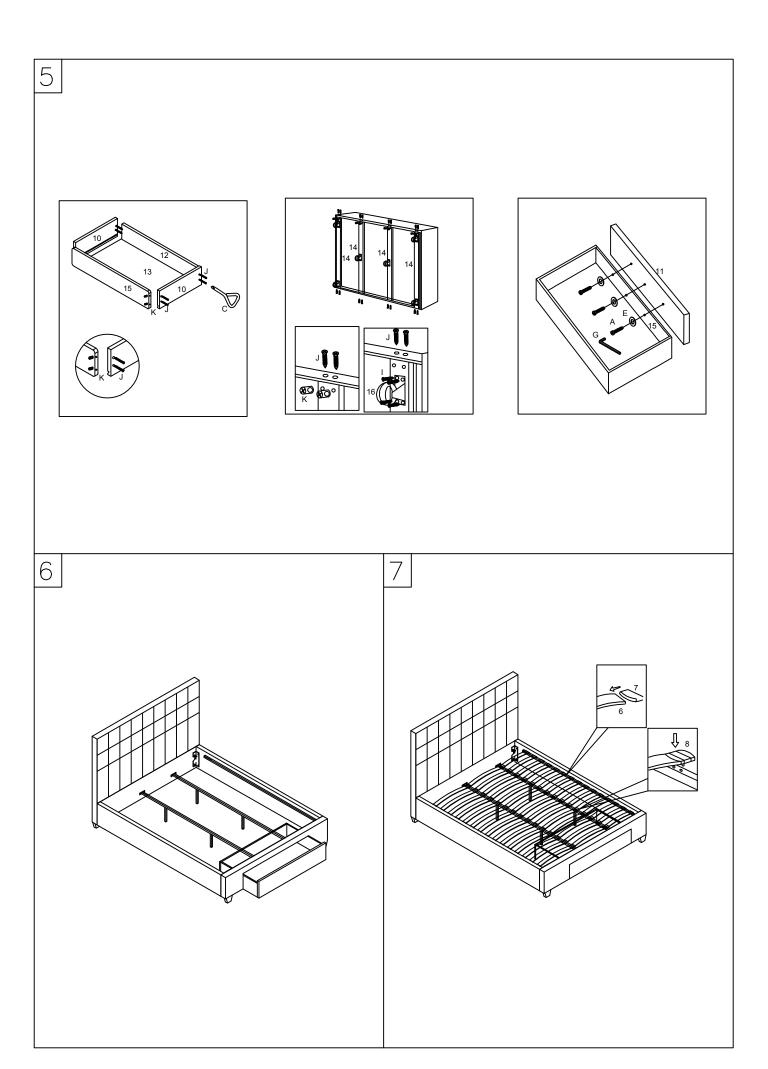

# PART LIST

| 1.Headboard 1pc                | 2.Footboard 1pc                | 3.Side Rail*2pcs | 4.Metal Bar 2pcs                                 | 5.Support Leg *4pcs | 6.Slats*45pcs |
|--------------------------------|--------------------------------|------------------|--------------------------------------------------|---------------------|---------------|
|                                |                                |                  | <del>                                     </del> |                     |               |
| 7.Single Plastic Cap<br>*30pcs | 8.Double Plastic Cap<br>*30pcs | 9.Leg*4pcs       | 10.PANEL*2pcs                                    | 11.FRONT-PANEL* 1pc | 12.PANEL*1pc  |
|                                |                                |                  |                                                  |                     |               |
| 13.BOTTOM*1pc                  | 14.BOTTOM<br>SUPPORT*4pcs      | 15.PANEL*1pc     | 16.WHEEL*6pcs                                    | 17.*2pcs            |               |
|                                |                                |                  |                                                  |                     |               |

# HARDWARE LIST

| HANDWANE LIST                      |                      |                                    |  |  |  |
|------------------------------------|----------------------|------------------------------------|--|--|--|
| (A)Bolt M8*35mm*31pcs              | (B)Bolt M8*50mm*4pcs | (C) *1pc                           |  |  |  |
|                                    |                      |                                    |  |  |  |
| (D)Spring Washer*8pcs              | (E)Nut M8*8pcs       | (F)Flat Washer *19pcs              |  |  |  |
|                                    |                      |                                    |  |  |  |
| (G)Allen Key M5*1pc                | (H)Spanner *1pc      | (I)TAPPING SCREW M4*13mm<br>*24pcs |  |  |  |
|                                    | 5                    |                                    |  |  |  |
| (J)TAPPING SCREW M4*40mm<br>*24pcs | (K) *24pcs           |                                    |  |  |  |
| <b>EMMINIMA</b>                    | <b>8</b> 9           |                                    |  |  |  |